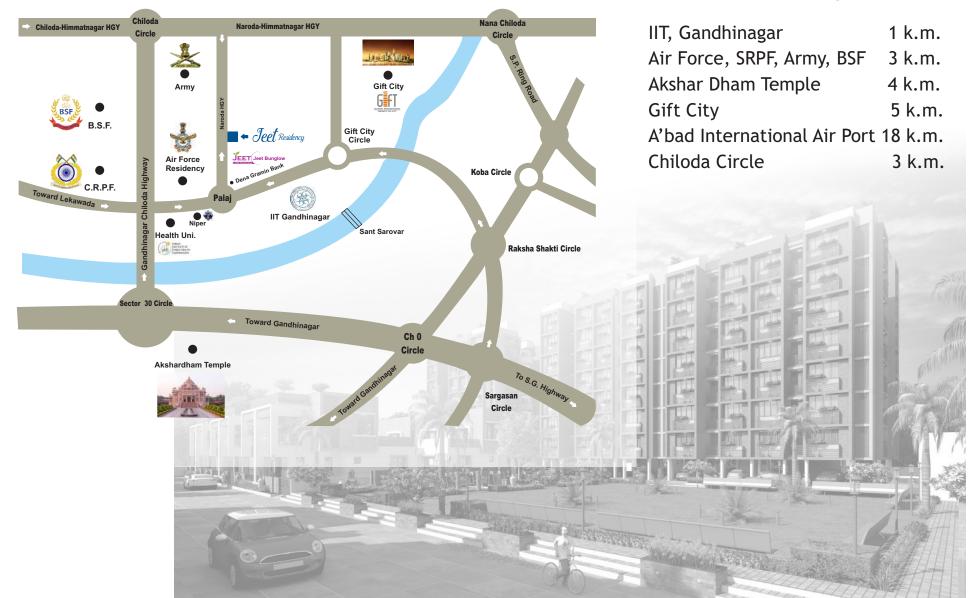

tiles up to Above plateform.

#### TOILET & PLUMBING

Glazed dado tiles up to lintel level & flooring concealed plumbing with C.PVC & U.PVC pipe, Good Quality sanitary ware & C.P Fitting.

#### ELECTRIFICATION

Single phase concealed copper wiring with good quality accessories with sufficient electric points. Geyser point in attached toilet. A.C point in master bedroom.

#### TERRACE

Open terrace to be finished with china mosaic for heat reflection & water proofing.

#### Site Address:

Serve No.381,383/2, Nr. Jeet Bunglow, Opp.IIT Gandhinagar, Palaj

**E-mail:** jitendra.bihola@yahoo.com

#### Contact Us:

8511556444, 9924367101 9558909090, 7043555553

#### Structural Design By:



#### Design By:



Rakesh Patel & Dilip Patel Gandhinagar

### **KEY** PLAN

#### **Location Advantage**