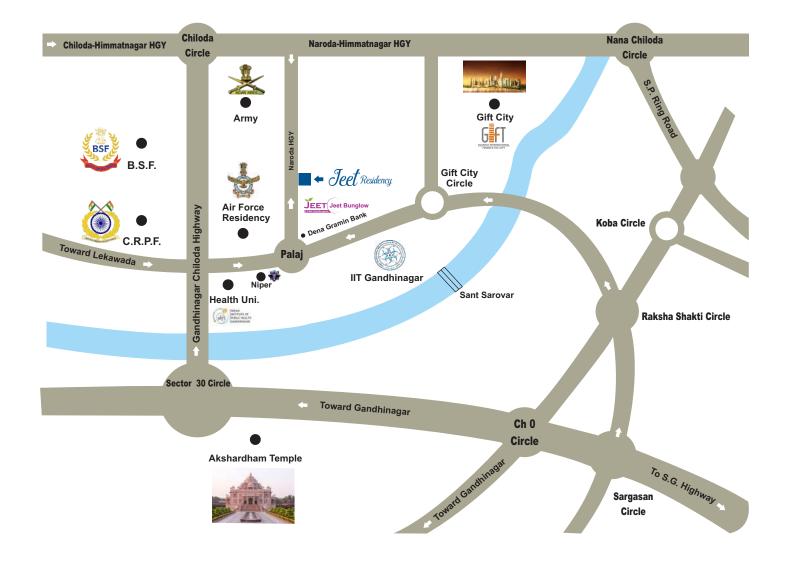

# KEY PLAN

### **Location Advantage**

| III, Gandhinagar             | 1 k.m.  |  |
|------------------------------|---------|--|
| Air Force, SRPF, Army, BSF   | 3 k.m.  |  |
| Akshar Dham Temple           | 4 k.m.  |  |
| Gift City                    | 5 k.m.  |  |
| A'bad International Air Port | 18 k.m. |  |
| Chiloda Circle               | 3 k.m.  |  |
|                              |         |  |