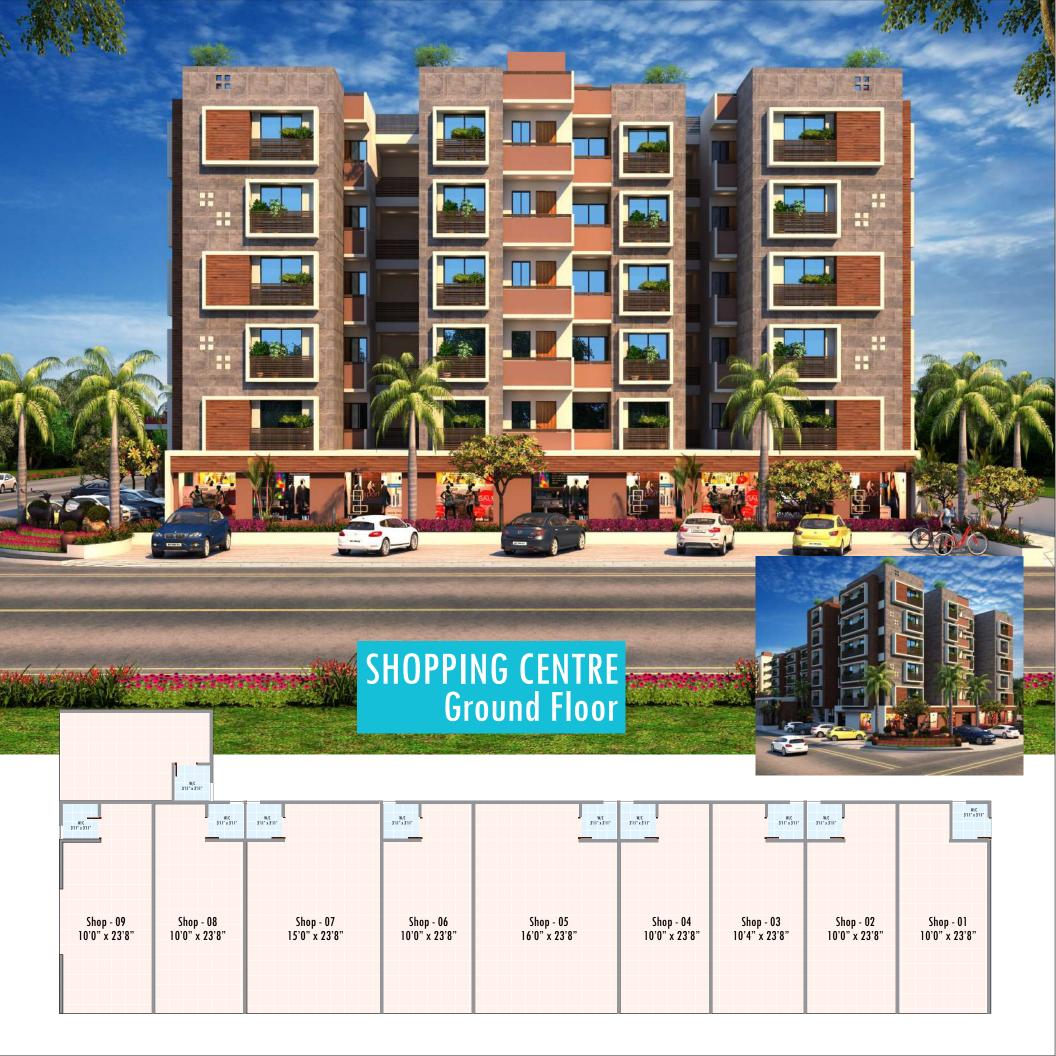

## Features

- Barrier free structure
- Sufficient Parking
- Large Landscape Garden
- R.C.C. Road with Street Light
- Ever Chirping Children Park
- Senior Citizen Area
- Bore Well for 24 Hours water supply
- One Lift Each Block with Power Back-up
- Well Design Entrance Foyer
- 24 hours Security
- Every Shop With Dedicated Toilet
- Gas Line
- CCVT